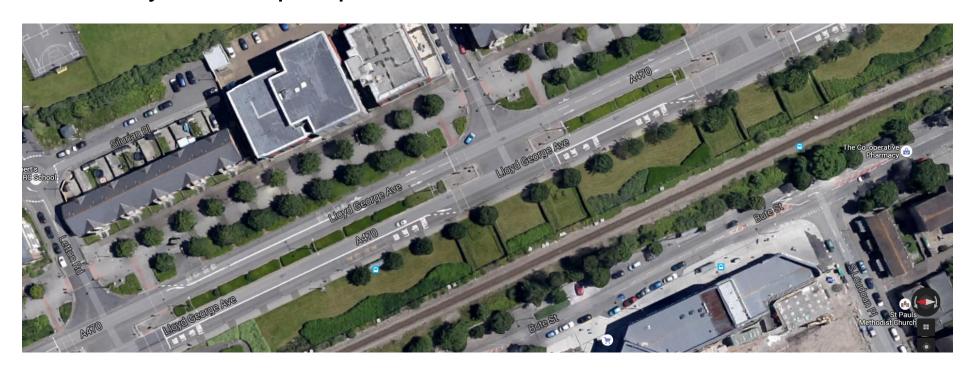

#### Cardiff Bay Area – Bute Street

- Bute Street is very run down and would benefit from some redevelopment
- The Bay branch acts as social barrier.

### Cardiff Bay Area – Bay Station?

 The Bay branch and Station is invisible from Lloyd George Avenue

### Cardiff Bay Area – The Opportunity

A tram along Lloyd George Avenue would be visible