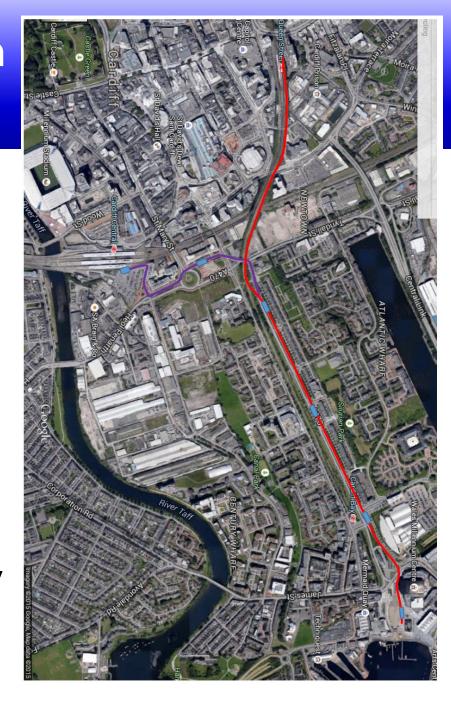

#### **Tram Train Option**

- Replace the Bay branch with a tram or tram train service along Lloyd George Avenue to the Millenniums Centre
- Remove the Bay branch and landscape the land between Bute Street and Lloyd George Avenue.
- Connect the tramway into the Bay branch near Herbert St
- Run the tramway to Cardiff Central Station along Tresillian Way.
- Connect into central Cardiff
- Fund from potential developments on the old Bay Branch land.

## Cardiff Bay Tram Train The Proposal

- Tram Train from Millennium Centre to Queen Street Station and beyond
- Tram Service from Bay Area to Central Station and City Centre.
- Extra stops along Lloyd George Avenue and towards Central Station
- Remove the social barrier of Bay Branch